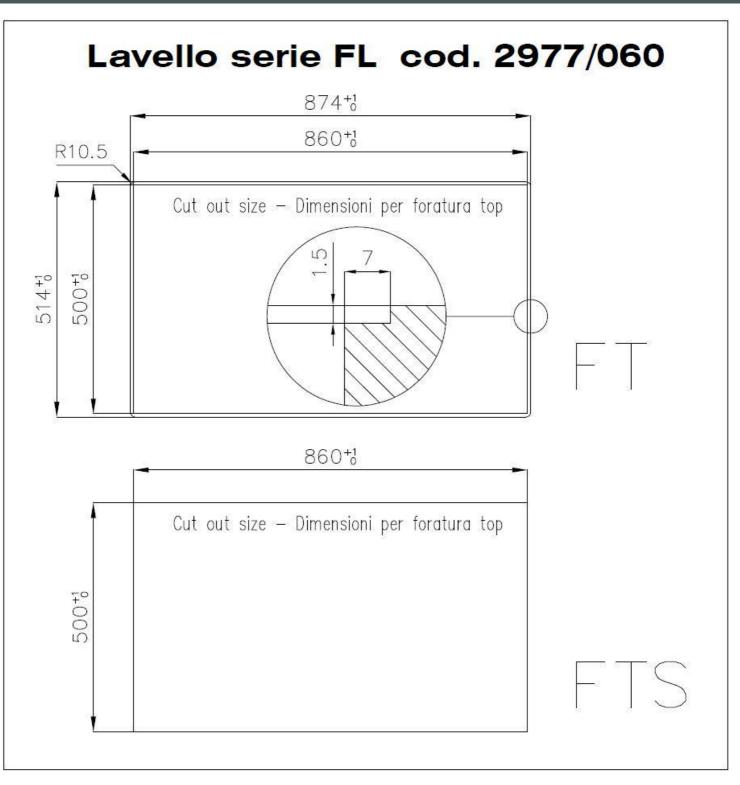

#### DETAILS

| Edge/Installation Type | Flush-mount   Top-mount                                         |
|------------------------|-----------------------------------------------------------------|
| Finish                 | Foster brushed                                                  |
| Material               | AISI 304 stainless steel                                        |
| Texture                | Foster brushed                                                  |
| Base                   | 80 cm                                                           |
| Dimensions             | 873x513 mm                                                      |
| Standard fittings      | Fixing hooks, gasket, drain, overflow and siphon, boxed packing |
| Mixer holes            | 1 standard hole - 2nd and 3rd on request                        |
| Built-in hole          | View technical data sheet                                       |

#### **TECHNICAL DATA**