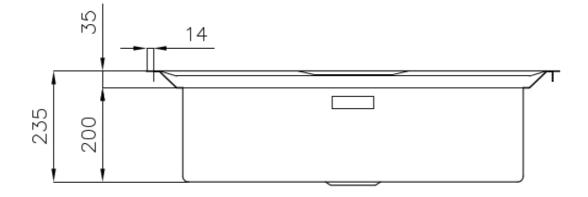

#### DETAILS

| Edge/Installation Type | Flush-mount   Top-mount                                         |
|------------------------|-----------------------------------------------------------------|
| Finish                 | Foster brushed                                                  |
| Material               | AISI 304 stainless steel                                        |
| Texture                | Foster brushed                                                  |
| Base                   | 80 cm                                                           |
| Dimensions             | 873x513 mm                                                      |
| Standard fittings      | Fixing hooks, gasket, drain, overflow and siphon, boxed packing |
| Mixer holes            | 1 standard hole - 2nd and 3rd on request                        |
| Built-in hole          | View technical data sheet                                       |

| Drainer             | No                                                                                                                                                                                                          |
|---------------------|-------------------------------------------------------------------------------------------------------------------------------------------------------------------------------------------------------------|
| Width               | 87 cm                                                                                                                                                                                                       |
| Bowl dimension      | 720x320mm                                                                                                                                                                                                   |
| Number of bowls     | 1 bowl                                                                                                                                                                                                      |
| Waste fitting       | Drain SPACE 3,5"                                                                                                                                                                                            |
| FEATURES            |                                                                                                                                                                                                             |
| Deep bowls          | This bowls reach an important depth, over 20 cm, thanks to the advanced production technology, that can be offer great capiency and practicity in all the washing operations.                               |
| High thickness      | 1mm thick steel. A significant thickness, which guarantees the maximum sturdiness and durability.                                                                                                           |
| Perimetral overflow | The overflow is always a security on the Foster sinks that prevents the overflow of water in case of oversights. The perimeter drain solution improves aesthetics thanks to its square and essential shape. |
| Save space system   | Drain and siphon are designed to leave as much space as possible in the under-sink area, more and more useful today for theseparate waste collection systems.                                               |
| Small radius        | Bowls with squared shapes with a modern design and an increased capacity, for a minimal aesthetics connected with an extreme practicity.                                                                    |
| Space waste fitting | The elegant SPACE steel cap closes the drain and leaves no visible residues collected in the basket below. Space also has a small footprint and allows the optimal use of the under-sink compartment.       |

#### **TECHNICAL DATA**