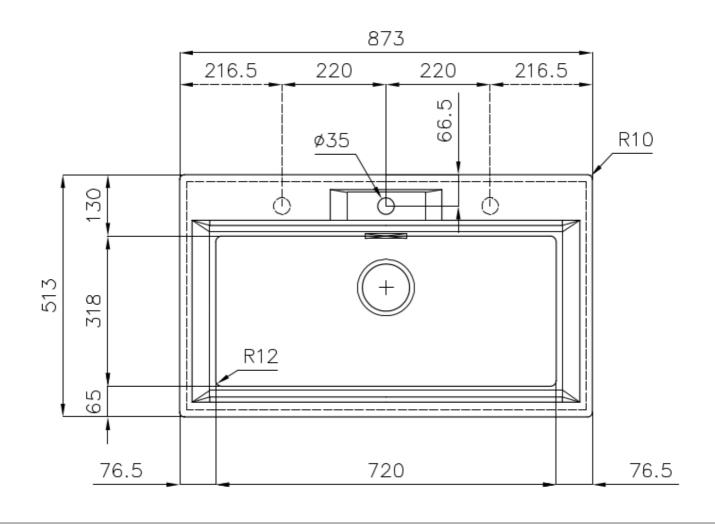

#### DETAILS

| Edge/Installation Type | Flush-mount   Top-mount                                         |
|------------------------|-----------------------------------------------------------------|
| Finish                 | Foster brushed                                                  |
| Material               | AISI 304 stainless steel                                        |
| Texture                | Foster brushed                                                  |
| Base                   | 80 cm                                                           |
| Dimensions             | 873x513 mm                                                      |
| Standard fittings      | Fixing hooks, gasket, drain, overflow and siphon, boxed packing |
| Mixer holes            | 1 standard hole - 2nd and 3rd on request                        |
| Built-in hole          | View technical data sheet                                       |

| Drainer             | No                                                                                                                                                                                                          |
|---------------------|-------------------------------------------------------------------------------------------------------------------------------------------------------------------------------------------------------------|
| Width               | 87 cm                                                                                                                                                                                                       |
| Bowl dimension      | 720x320mm                                                                                                                                                                                                   |
| Number of bowls     | 1 bowl                                                                                                                                                                                                      |
| Waste fitting       | Drain SPACE 3,5"                                                                                                                                                                                            |
| FEATURES            |                                                                                                                                                                                                             |
| Deep bowls          | This bowls reach an important depth, over 20 cm, thanks to the advanced production technology, that can be offer great capiency and practicity in all the washing operations.                               |
| High thickness      | 1mm thick steel. A significant thickness, which guarantees the maximum sturdiness and durability.                                                                                                           |
| Perimetral overflow | The overflow is always a security on the Foster sinks that prevents the overflow of water in case of oversights. The perimeter drain solution improves aesthetics thanks to its square and essential shape. |
| Save space system   | Drain and siphon are designed to leave as much space as possible in the under-sink area, more and more useful today for theseparate waste collection systems.                                               |
| Small radius        | Bowls with squared shapes with a modern design and an increased capacity, for a minimal aesthetics connected with an extreme practicity.                                                                    |
| Space waste fitting | The elegant SPACE steel cap closes the drain and leaves no visible residues collected in the basket below. Space also has a small footprint and allows the optimal use of the under-sink compartment.       |

#### **TECHNICAL DATA**