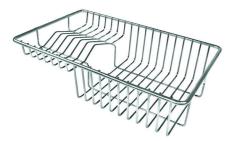

thanks to its square and essential shape. |
| Save space system   | Drain and siphon are designed to leave as much space as possible in the under-sink area, more and more useful today for theseparate waste collection systems.                                               |
| Small radius        | Bowls with squared shapes with a modern design and an increased capacity, for a minimal aesthetics connected with an extreme practicity.                                                                    |
| Space waste fitting | The elegant SPACE steel cap closes the drain and leaves no visible residues collected in the basket below. Space also has a small footprint and allows the optimal use of the under-sink compartment.       |

#### **TECHNICAL DATA**









#### **OPTIONAL ACCESSORIES**



Stainless steel plate rack 8100 304

#### **RECOMMENDED PAIRINGS**



Mixer Tap Master 8493 000



**Mixer Tap Play** 8487 000