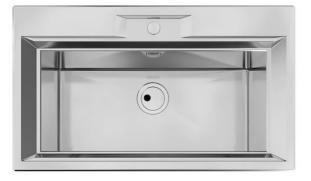

### Sink FL

Kitchen Sinks Code: 2977 060

#### DETAILS

| Edge/Installation Type | Flush-mount   Top-mount                                         |
|------------------------|-----------------------------------------------------------------|
| Finish                 | Foster brushed                                                  |
| Material               | AISI 304 stainless steel                                        |
| Texture                | Foster brushed                                                  |
| Base                   | 80 cm                                                           |
| Dimensions             | 873x513 mm                                                      |
| Standard fittings      | Fixing hooks, gasket, drain, overflow and siphon, boxed packing |
| Mixer holes            | 1 standard hole - 2nd and 3rd on request                        |
| Built-in hole          | View technical data sheet                                       |

| Drainer             | No                                                                                                                                                                                                          |
|---------------------|-------------------------------------------------------------------------------------------------------------------------------------------------------------------------------------------------------------|
| Width               | 87 cm                                                                                                                                                                                                       |
| Bowl dimension      | 720x320mm                                                                                                                                                                                                   |
| Number of bowls     | 1 bowl                                                                                                                                                                                                      |
| Waste fitting       | Drain SPACE 3,5"                                                                                                                                                                                            |
| FEATURES            |                                                                                                                                                                                                             |
| Deep bowls          | This bowls reach an important depth, over 20 cm, thanks to the advanced production technology, that can be offer great capiency and practicity in all the washing operations.                               |
| High thickness      | 1mm thick steel. A significant thickness, which guarantees the maximum sturdiness and durability.                                                                                                           |
| Perimetral overflow | The overflow is always a security on the Foster sinks that prevents the overflow of water in case of oversights. The perimeter drain solution improves aesthetics thanks to its square and essential shape. |
| Save space system   | Drain and siphon are designed to leave as much space as possible in the under-sink area, more and more useful today for theseparate waste collection systems.                                               |
| Small radius        | Bowls with squared shapes with a modern design and an increased capacity, for a minimal aesthetics connected with an extreme practicity.                                                                    |
| Space waste fitting | The elegant SPACE steel cap closes the drain and leaves no visible residues collected in the basket below. Space also has a small footprint and allows the optimal use of the under-sink compartment.       |